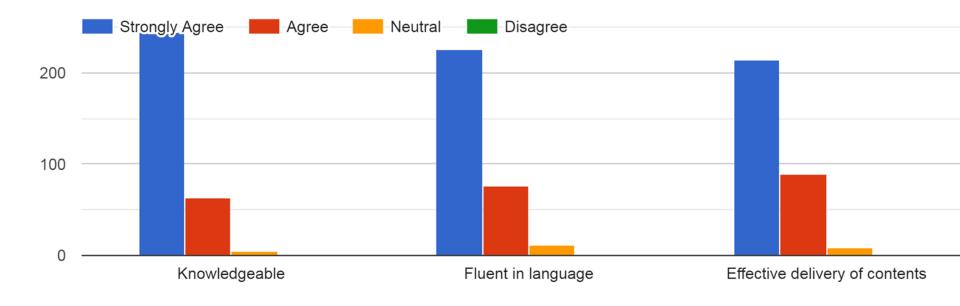

ate, Google Scholar, IRINS and Vidwan were the profile management systems demonstrated to the participants.

**Q&A time**: At the end of the session, the interaction session was held for 15 minutes.

**E-certificates**: E-Certificates were distributed to the participants on 11<sup>th</sup> June, 2020.

(Dr.K.Ramasamy)
Organizing Secretary and College Librarian

# National Webinar on 'Profile Management System for Research Visibility"

June 11, 2020 Central Library, M V Muthiah Government Arts College for Women, Dindigul

#### 2. Designation

313 responses



- Professor
- Associate Professor
- Assistant Professor
- Librarian
- Deputy Librarian
- Assistant Librarian
- Guest Lecturer
- Library Professional
- Research Scholar

#### 5. Administration of the Webinar



#### 6. Resource Person



#### 7. Things learned



#### 8. Your overall impression of the webinar



# National Webinar on 'Profile Management System for Research Visibility' organized by the Central Libraray, M V Muthiah Governemnt Arts College for Women, Dindigul, Tamilnadu on 11/6/2020 in Google Meet

|                                          | <u>, , , , , , , , , , , , , , , , , , , </u> | <u> </u>                                                               |
|------------------------------------------|-----------------------------------------------|------------------------------------------------------------------------|
|                                          |                                               |                                                                        |
| Name with Salutat