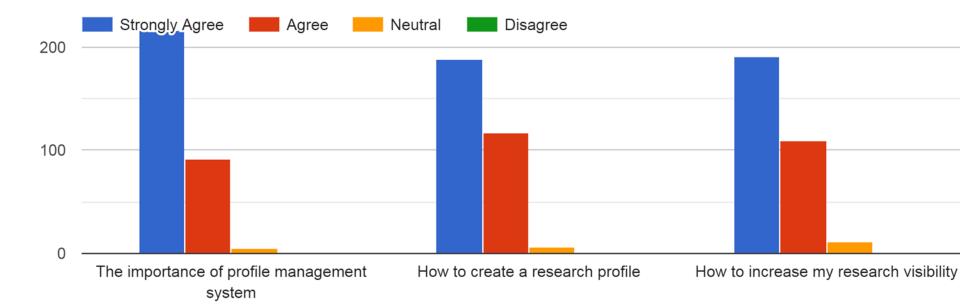

and Vidwan were the profile management systems demonstrated to the participants.

**Q&A time**: At the end of the session, the interaction session was held for 15 minutes.

**E-certificates**: E-Certificates were distributed to the participants on 11<sup>th</sup> June, 2020.

(Dr.K.Ramasamy)
Organizing Secretary and College Librarian

# National Webinar on 'Profile Management System for Research Visibility"

June 11, 2020 Central Library, M V Muthiah Government Arts College for Women, Dindigul

#### 2. Designation

313 responses



- Professor
- Associate Professor
- Assistant Professor
- Librarian
- Deputy Librarian
- Assistant Librarian
- Guest Lecturer
- Library Professional
- Research Scholar

#### 5. Administration of the Webinar



#### 6. Resource Person



#### 7. Things learned



#### 8. Your overall impression of the webinar



# National Webinar on 'Profile Management System for Research Visibility' organized by the Central Libraray, M V Muthiah Governemnt Arts College for Women, Dindigul, Tamilnadu on 11/6/2020 in Google Meet

|                                          | <u>, , , , , , , , , , , , , , , , , , , </u> | <u> </u>                                                               |
|------------------------------------------|-----------------------------------------------|------------------------------------------------------------------------|
|                                          |                                               |                                                                        |
| Name with Salutation and initial         |