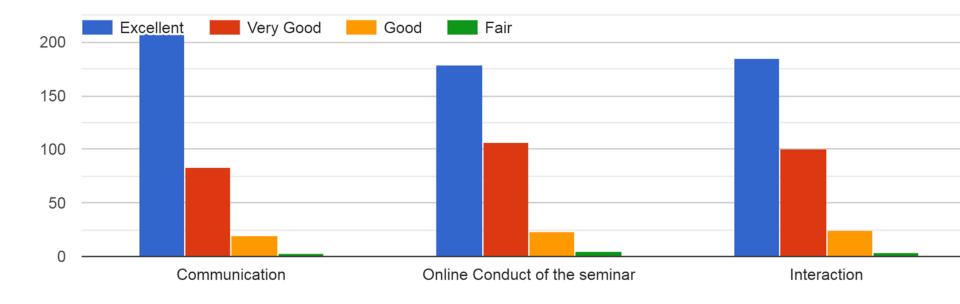

PURE, Academic, Research Gate, Google Scholar, IRINS and Vidwan were the profile management systems demonstrated to the participants.

**Q&A time**: At the end of the session, the interaction session was held for 15 minutes.

**E-certificates**: E-Certificates were distributed to the participants on 11<sup>th</sup> June, 2020.

(Dr.K.Ramasamy)
Organizing Secretary and College Librarian

# National Webinar on 'Profile Management System for Research Visibility"

June 11, 2020 Central Library, M V Muthiah Government Arts College for Women, Dindigul

#### 2. Designation

313 responses



- Professor
- Associate Professor
- Assistant Professor
- Librarian
- Deputy Librarian
- Assistant Librarian
- Guest Lecturer
- Library Professional
- Research Scholar

#### 5. Administration of the Webinar



#### 6. Resource Person



#### 7. Things learned



#### 8. Your overall impression of the webinar



# National Webinar on 'Profile Management System for Research Visibility' organized by the Central Libraray, M V Muthiah Governemnt Arts College for Women, Dindigul, Tamilnadu on 11/6/2020 in Google Meet

|                                          | <u>, , , , , , , , , , , , , , , , , , , </u> | <u> </u>                                                               |
|------------------------------------------|-----------------------------------------------|------------------------------------------------------------------------|
|                                          |                                               |